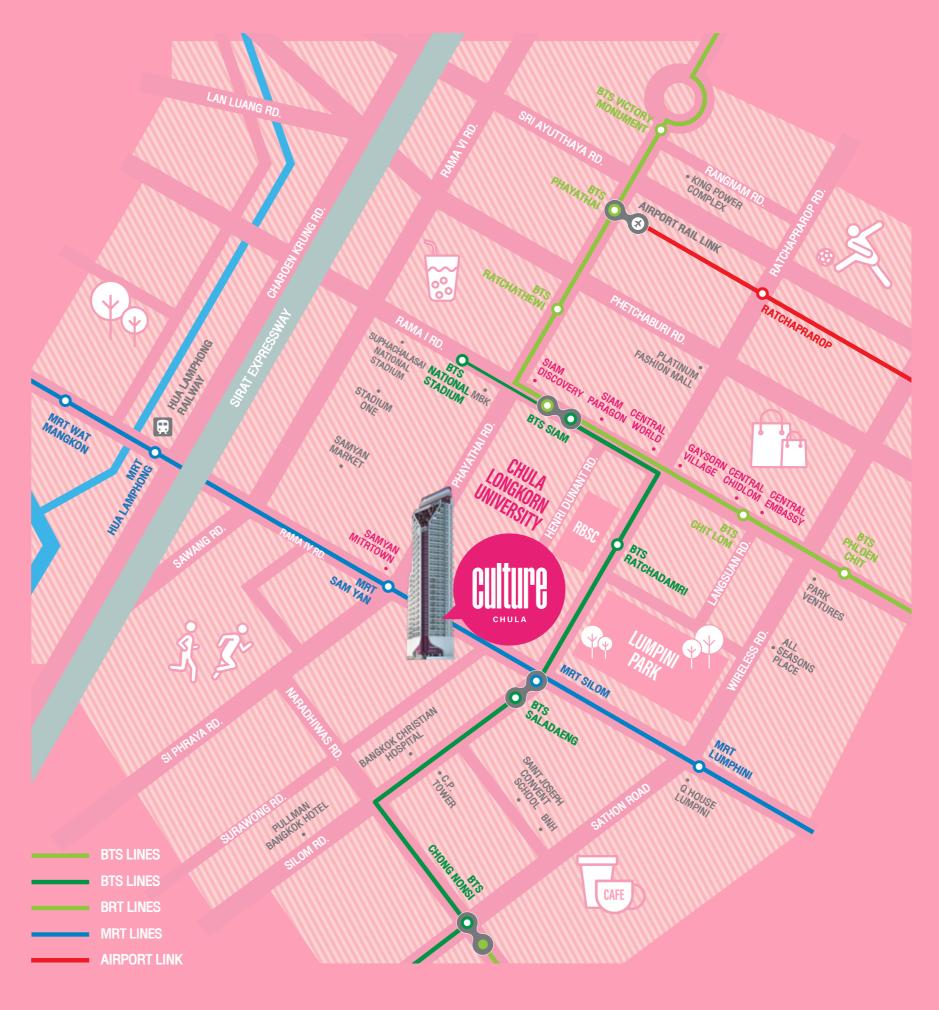

# CU IN A MINUTE

350 M.\*\* From MRT Sam Yan

# ALL LIFE, At once

All lifestyles are supported at once, whether you want to work or play. In addition to nearby institutes of higher learning, the Sam Yan neighborhood also offers lifestyle destinations, including Samyan Mitrtown, Chamchuri Square, and Siam Paragon. World-class health facilities are also within reach.

ng station's stairs to the closest part of the property line. Measures based on the map of the BTS Green Line. Yan station's stairs to the closest part of the property line. Measures based on the map of the MRT Blue Line.