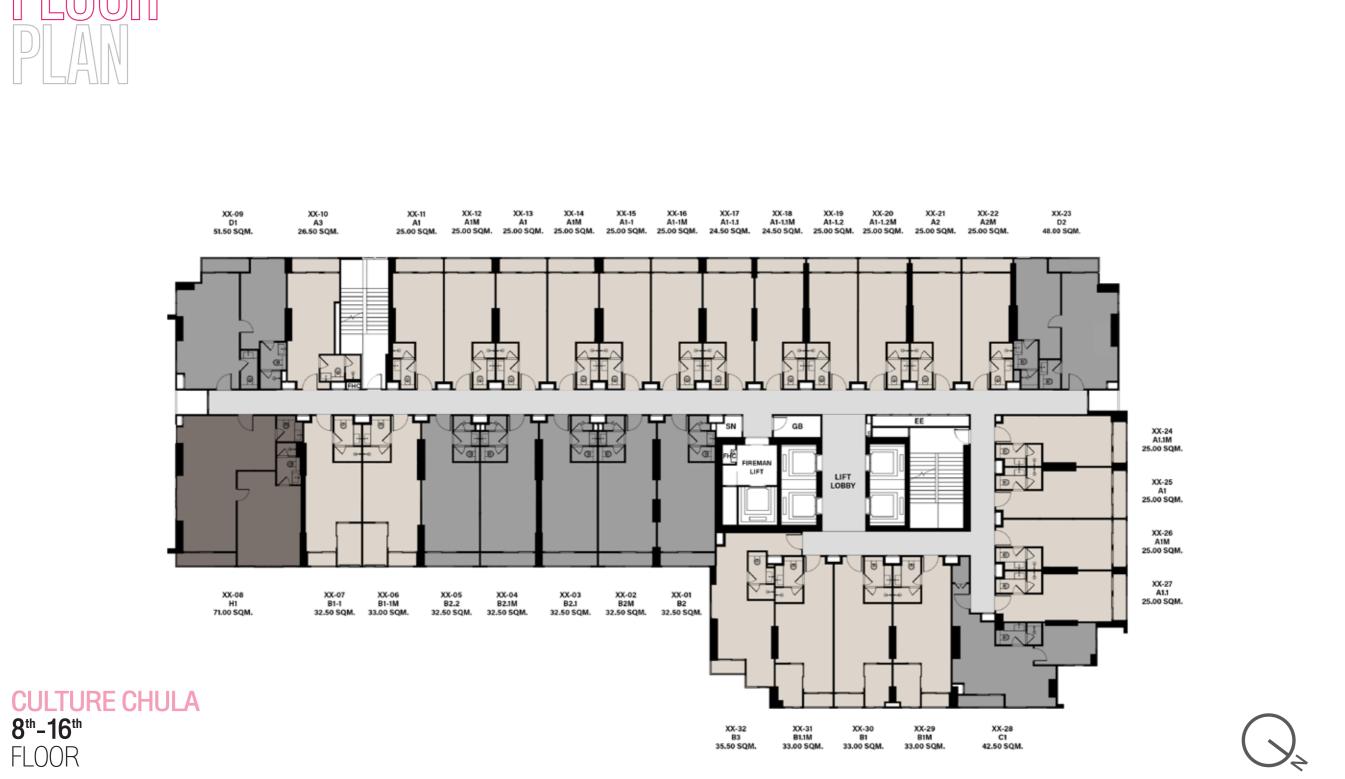

## FACT SHEET

| Project Details               | CULTURE CHULA     |
|-------------------------------|-------------------|
| Project Area                  | 2 - 1 - 66.20 RAI |
| Total No. of Residential Unit | 612 Units         |
| Total No. of Retail           | 2 Units           |
| No. of Parking Lots           | 248 Lots          |
| EV Charger                    | 5 Lots            |
| No. of Level                  | 32 Floors         |
| Passenger Life                | 4 Lifts           |
| Fireman Lift                  | 1 Lift            |

| Level                               | Functions                                                     |
|-------------------------------------|---------------------------------------------------------------|
| 1 <sup>st</sup>                     | Lobby, Mail Room, Delivery Ro<br>Meeting Room, Auto Parking,  |
| 1M                                  | Co -Working Space, Laundry,                                   |
| 1M - 6 <sup>th</sup>                | Automatic Parking                                             |
| 7 <sup>th</sup>                     | Residential Units, Garden                                     |
| 8 <sup>th</sup> -17 <sup>th</sup>   | Residential Units                                             |
| 18 <sup>th</sup> – 29 <sup>th</sup> | Residential Units, Garden                                     |
| 30 <sup>th</sup>                    | Co-Working, Co-Kitchen, The<br>Video Call Booth, and Live Stu |
| 31 <sup>st</sup>                    | Swimming Pool, Sky View Gar<br>W/M Changing Room              |
| 32 <sup>nd</sup>                    | Fitness                                                       |
| Roof Floor*                         | C-Sky Terrace, Sensory Urba                                   |

Room, Retail, Parking and Garden, Waiting Lounge, Juristic Person

, Video Call Booth, Meeting Room

eatre Room, Meeting Room, tudio

arden, Sauna,

an Farming, Breath Pods