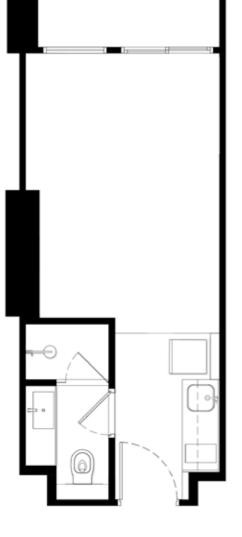

### **C1** 42.50 sq.m.

### UPPER

The listed area sizes are approximate. The pillar positions and unit layout depend on the location of each unit. f furniture and proportion are just a preview of simulated functional utilization and for advertising purpose only. The company reserves the right to change the project details without prior notice.

LOWER