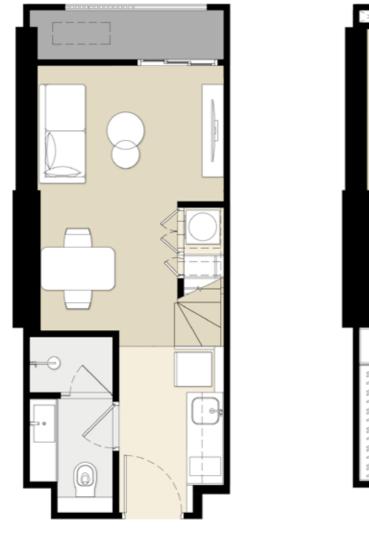

### **INTERIOR WORK SUGGESTION\*** 2 BED 1 BATH

\*Stairs and Mezzanine sections provided by third party are considered as imaginative ideas of furniture package for decoration only.

LOWER

INTERIOR WORK SUGGESTION\* 2 BED 2 BATH

\*Stairs and Mezzanine sections provided by third party are considered as imaginative ideas of furniture package for decoration only.