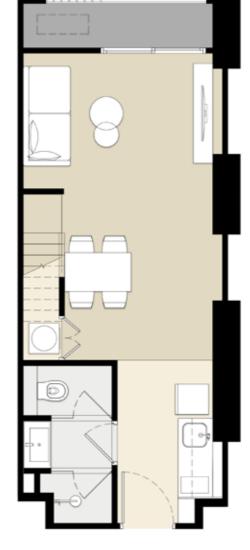

### **INTERIOR WORK SUGGESTION\* 1 BED PLUS 1 BATH**

\*Stairs and Mezzanine sections provided by third party are considered as imaginative ideas of furniture package for decoration only

\*Stairs and Mezzanine sections provided by third party are considered as imaginative ideas of furniture package for decoration only.