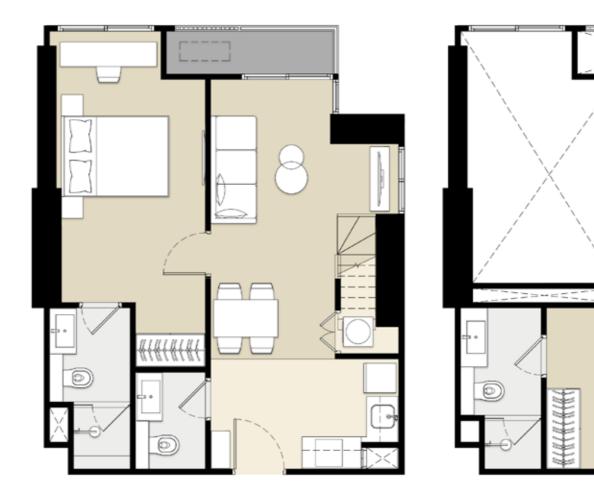

### **INTERIOR WORK SUGGESTION\* 1 BED PLUS 1 BATH**

\*Stairs and Mezzanine sections provided by third party are considered as imaginative ideas of furniture package for decoration only

\*Stairs and Mezzanine sections provided by third party are considered as imaginative ideas of furniture package for decoration only.