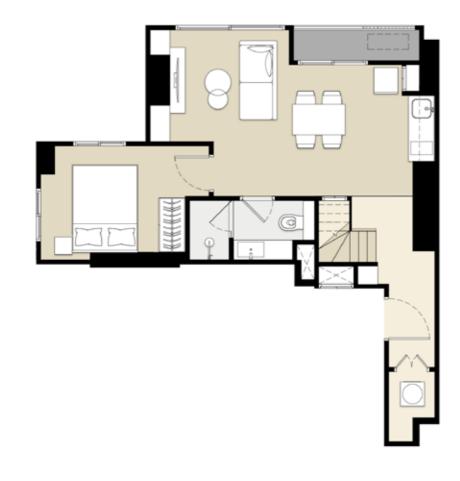

### **INTERIOR WORK SUGGESTION\* 1 BED PLUS 1 BATH**

\*Stairs and Mezzanine sections provided by third party are considered as imaginative ideas of furniture package for decoration only

\*Stairs and Mezzanine sections provided by third party are considered as imaginative ideas of furniture package for decoration only.