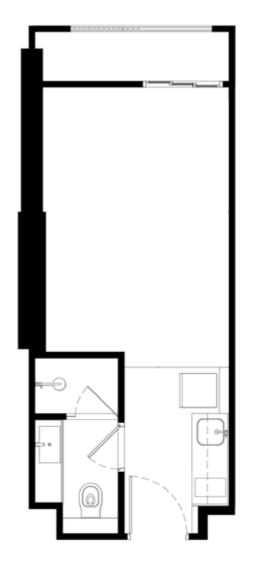

### **C1** 42.50 sq.m.

### UPPER

The listed area sizes are approximate. The pillar positions and unit layout depend on the location of each unit. f furniture and proportion are just a preview of simulated functional utilization and for advertising purpose only. The company reserves the right to change the project details without prior notice.

LOWER