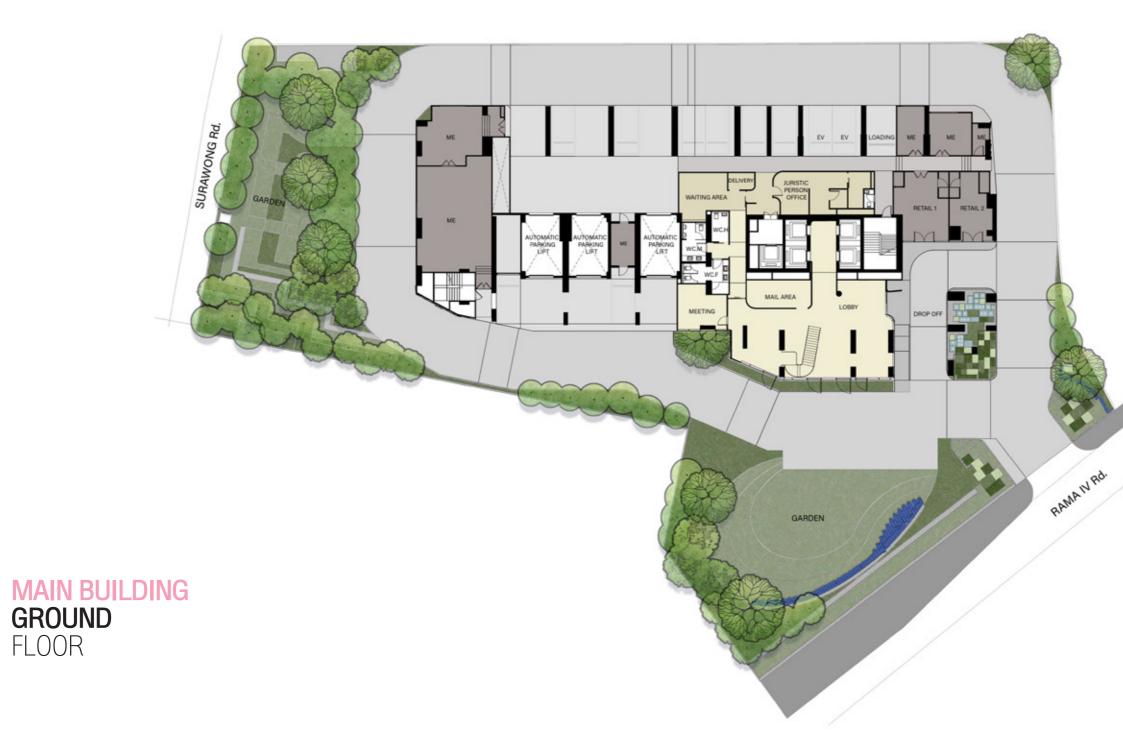

## FACT SHEET

| Project Details               | CULTURE CHULA     |
|-------------------------------|-------------------|
| Project Area                  | 2 - 1 - 66.20 RAI |
| Total No. of Residential Unit | 612 Units         |
| Total No. of Retail           | 2 Units           |
| No. of Parking Lots           | 248 Lots          |
| EV Charger                    | 5 Lots            |
| No. of Level                  | 32 Floors         |
| Passenger Life                | 4 Lifts           |
| Fireman Lift                  | 1 Lift            |

| Level                               | Functions                                                     |
|-------------------------------------|---------------------------------------------------------------|
| 1 <sup>st</sup>                     | Lobby, Mail Room, Delivery Ro<br>Meeting Room, Auto Parking,  |
| 1M                                  | Co -Working Space, Laundry,                                   |
| 1M - 6 <sup>th</sup>                | Automatic Parking                                             |
| 7 <sup>th</sup>                     | Residential Units, Garden                                     |
| 8 <sup>th</sup> -17 <sup>th</sup>   | Residential Units                                             |
| 18 <sup>th</sup> – 29 <sup>th</sup> | Residential Units, Garden                                     |
| 30 <sup>th</sup>                    | Co-Working, Co-Kitchen, The<br>Video Call Booth, and Live Stu |
| 31 <sup>st</sup>                    | Swimming Pool, Sky View Gar<br>W/M Changing Room              |
| 32 <sup>nd</sup>                    | Fitness                                                       |
| Roof Floor*                         | C-Sky Terrace, Sensory Urba                                   |

Room, Retail, Parking and Garden, Waiting Lounge, Juristic Person

, Video Call Booth, Meeting Room

eatre Room, Meeting Room, tudio

arden, Sauna,

an Farming, Breath Pods