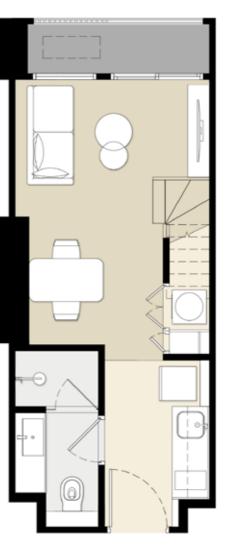

### **INTERIOR WORK SUGGESTION\* 1 BED PLUS 1 BATH**

\*Stairs and Mezzanine sections provided by third party are considered as imaginative ideas of furniture package for decoration only

### **B1** 33.00 sq.m.