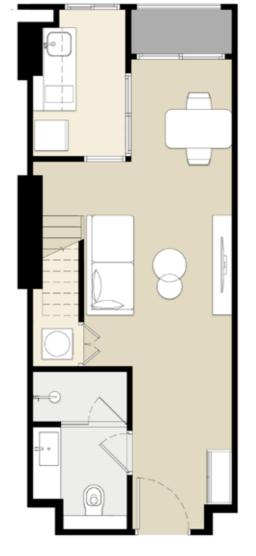

### **INTERIOR WORK SUGGESTION\* 1 BED PLUS 1 BATH**

\*Stairs and Mezzanine sections provided by third party are considered as imaginative ideas of furniture package for decoration only

\*Stairs and Mezzanine sections provided by third party are considered as imaginative ideas of furniture package for decoration only.

LOWER