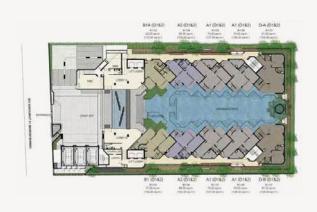

### PROJECT DETAILS

LAND AREA
NO. OF BUILDINGS
NO. OF LEVELS

NO. OF RESIDENTIAL UNITS
BUILDING A
BUILDING B

NO. OF PARKING

CONVENTIONAL PARKING

AUTOMATIC PARKING

1-3-65 RAI 2 BUILDINGS 8 FLOORS

> 79 UNITS 39 UNITS 40 UNITS

161 CARS 53 CARS 108 CARS

FUTURE PROJECTS OF OTHER DEVELOPERS, THE DETAILS OF WHICH ARE SUBJECT TO CHANGE WITHOUT PRIOR NOTICE

SHITON RESIDENCE 4 CONDOMINUM PROJECT PROJECT OWNER ANANDA DEVILOPMENT PLC. REGISTERIC ANTIAL 333.2000 BATT (THRE HUNDRED THINTY THRE MILLION AND THREE HUNDRED THOUSAND BATT FULLY YAD, OFFICE IS LOCATED AT 991, MOD 14, 501 MODBAN MINIMAL BANANA THAT TOM 10.5) NOOD, BARD HILL VIS SUB DISTRICT, BAND HILD DISTRICT, SAMUT PRANANH PROVINCE MANADOID BOSTINCT, WAS TO AN ADVISOR OF THE STATE OF THE S