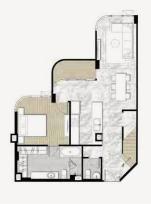

#### **DUPLEX THREE BEDROOMS** TYPE D-A

7<sup>TH</sup>- 8<sup>TH</sup> FLOOR 158.50 SQ.M