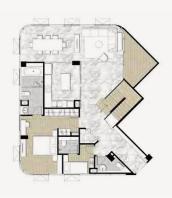

#### **DUPLEX THREE BEDROOMS** TYPE C

7<sup>TH</sup>- 8<sup>TH</sup> FLOOR 204.00 SQ.M