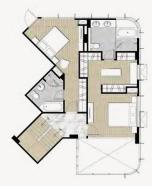

PERFECT FORM AND FUNCTION
WITH STATE-OF-THE-ART ARCHITECTURAL DESIGN

DOUBLE VOLUME AND VENTILATION DESIGN IN THE HEART OF SUKHUMVIT

TYPE A1

74.00 - 74.50 SQ.M

TWO BEDROOMS TYPE A2

69.00 SQ.M

TWO BEDROOMS

TYPE D

92.00 SQ.M