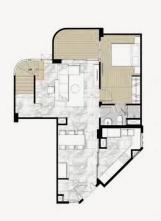

# **DISTINGUISHED ADDRESS**

LOCATED IN ONE OF THE MOST PRESTIGIOUS
ADDRESSES IN BANGKOK AT THE HEART OF SUKHUMVIT.
A DISCREET RESIDENTIAL AREA WITH CONVENIENT
AND EASY ACCESS TO THE EM DISTRICT;
BANGKOK'S PREMIER SHOPPING & LIFESTYLE DESTINATION.









PERFECT FORM AND FUNCTION
WITH STATE-OF-THE-ART ARCHITECTURAL DESIGN

DOUBLE VOLUME AND VENTILATION DESIGN IN THE HEART OF SUKHUMVIT



TYPE A1

74.00 - 74.50 SQ.M



TWO BEDROOMS TYPE A2

69.00 SQ.M



TWO BEDROOMS

TYPE D

92.00 SQ.M









#### **DUPLEX THREE BEDROOMS** TYPE A1

7<sup>TH</sup>- 8<sup>TH</sup> FLOOR 124.50 - 125.50 SQ.M



7<sup>TH</sup>- 8<sup>TH</sup> FLOOR 125.50 SQ.M









#### **DUPLEX THREE BEDROOMS** TYPE C

7<sup>TH</sup>- 8<sup>TH</sup> FLOOR 204.00 SQ.M

#### **DUPLEX THREE BEDROOMS** TYPE D-A

7<sup>TH</sup>- 8<sup>TH</sup> FLOOR 158.50 SQ.M

## 1<sup>ST</sup> FLOOR PLAN

# 2<sup>ND</sup> FLOOR PLAN





# 3<sup>RD</sup> FLOOR PLAN

4<sup>TH</sup> - 6<sup>TH</sup> FLOOR PLAN





# **7<sup>TH</sup> FLOOR PLAN**

8<sup>TH</sup> FLOOR PLAN





### PROJECT DETAILS

LAND AREA
NO. OF BUILDINGS
NO. OF LEVELS

NO. OF RESIDENTIAL UNITS
BUILDING A
BUILDING B

NO. OF PARKING

CONVENTIONAL PARKING

AUTOMATIC PARKING

1-3-65 RAI 2 BUILDINGS 8 FLOORS

> 79 UNITS 39 UNITS 40 UNITS

161 CARS 53 CARS 1