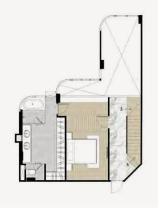

#### **DUPLEX THREE BEDROOMS** TYPE A1

7<sup>TH</sup>- 8<sup>TH</sup> FLOOR 124.50 - 125.50 SQ.M

7<sup>TH</sup>- 8<sup>TH</sup> FLOOR 125.50 SQ.M