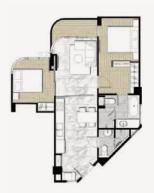

# **DISTINGUISHED ADDRESS**

LOCATED IN ONE OF THE MOST PRESTIGIOUS
ADDRESSES IN BANGKOK AT THE HEART OF SUKHUMVIT.
A DISCREET RESIDENTIAL AREA WITH CONVENIENT
AND EASY ACCESS TO THE EM DISTRICT;
BANGKOK'S PREMIER SHOPPING & LIFESTYLE DESTINATION.









PERFECT FORM AND FUNCTION
WITH STATE-OF-THE-ART ARCHITECTURAL DESIGN

DOUBLE VOLUME AND VENTILATION DESIGN IN THE HEART OF SUKHUMVIT



TYPE A1

74.00 - 74.50 SQ.M



TWO BEDROOMS TYPE A2

69.00 SQ.M



TWO BEDROOMS

TYPE D

92.00 SQ.M









#### **DUPLEX THREE BEDROOMS** TYPE A1

7<sup>TH</sup>- 8<sup>TH</sup> FLOOR 124.50 - 125.50 SQ.M



7<sup>TH</sup>- 8<sup>TH</sup> FLOOR 125.50 SQ.M









#### **DUPLEX THREE BEDROOMS** TYPE C

7<sup>TH</sup>- 8<sup>TH</sup> FLOOR 204.00 SQ.M

#### **DUPLEX THREE BEDROOMS** TYPE D-A

7<sup>TH</sup>- 8<sup>TH</sup> FLOOR 158.50 SQ.M

## 1<sup>ST</sup> FLOOR PLAN

# 2<sup>ND</sup> FLOOR PLAN





# 3<sup>RD</sup> FLOOR PLAN

4<sup>TH</sup> - 6<sup>TH</sup> FLOOR PLAN





# **7<sup>TH</sup> FLOOR PLAN**

8<sup>TH</sup> FLOOR PLAN





### PROJECT DETAILS

LAND AREA
NO. OF BUILDINGS
NO. OF LEVELS

NO. OF RESIDENTIAL UNITS
BUILDING A
BUILDING B

NO. OF PARKING

CONVENTIONAL PARKING

AUTOMATIC PARKING

1-3-65 RA