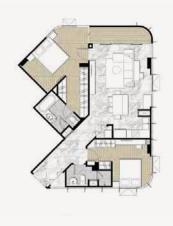

PERFECT FORM AND FUNCTION
WITH STATE-OF-THE-ART ARCHITECTURAL DESIGN

DOUBLE VOLUME AND VENTILATION DESIGN IN THE HEART OF SUKHUMVIT

TYPE A1

74.00 - 74.50 SQ.M

TWO BEDROOMS TYPE A2

69.00 SQ.M

TWO BEDROOMS

TYPE D