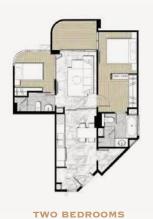

PERFECT FORM AND FUNCTION
WITH STATE-OF-THE-ART ARCHITECTURAL DESIGN

DOUBLE VOLUME AND VENTILATION DESIGN IN THE HEART OF SUKHUMVIT

TYPE A1

74.00 - 74.50 SQ.M

TWO BEDROOMS TYPE A2

69.00 SQ.M

TWO BEDROOMS

TYPE D