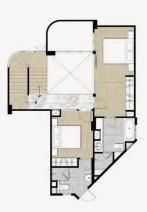

#### **DUPLEX THREE BEDROOMS** TYPE A1

7<sup>TH</sup>- 8<sup>TH</sup> FLOOR 124.50 - 125.50 SQ.M

7<sup>TH</sup>- 8<sup>TH</sup> FLOOR 125.50 SQ.M