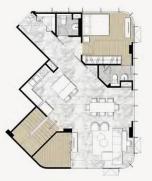

#### **DUPLEX THREE BEDROOMS** TYPE D-A

7<sup>TH</sup>- 8<sup>TH</sup> FLOOR 158.50 SQ.M