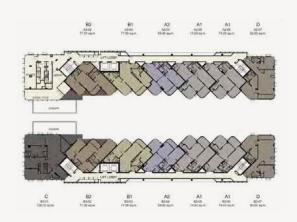

#### **DUPLEX THREE BEDROOMS** TYPE A1

7<sup>TH</sup>- 8<sup>TH</sup> FLOOR 124.50 - 125.50 SQ.M

7<sup>TH</sup>- 8<sup>TH</sup> FLOOR 125.50 SQ.M

#### **DUPLEX THREE BEDROOMS** TYPE C

7<sup>TH</sup>- 8<sup>TH</sup> FLOOR 204.00 SQ.M

#### **DUPLEX THREE BEDROOMS** TYPE D-A

7<sup>TH</sup>- 8<sup>TH</sup> FLOOR 158.50 SQ.M