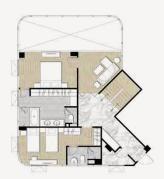

PERFECT FORM AND FUNCTION
WITH STATE-OF-THE-ART ARCHITECTURAL DESIGN

DOUBLE VOLUME AND VENTILATION DESIGN IN THE HEART OF SUKHUMVIT

TYPE A1

74.00 - 74.50 SQ.M

TWO BEDROOMS TYPE A2

69.00 SQ.M

TWO BEDROOMS

TYPE D

92.00 SQ.M